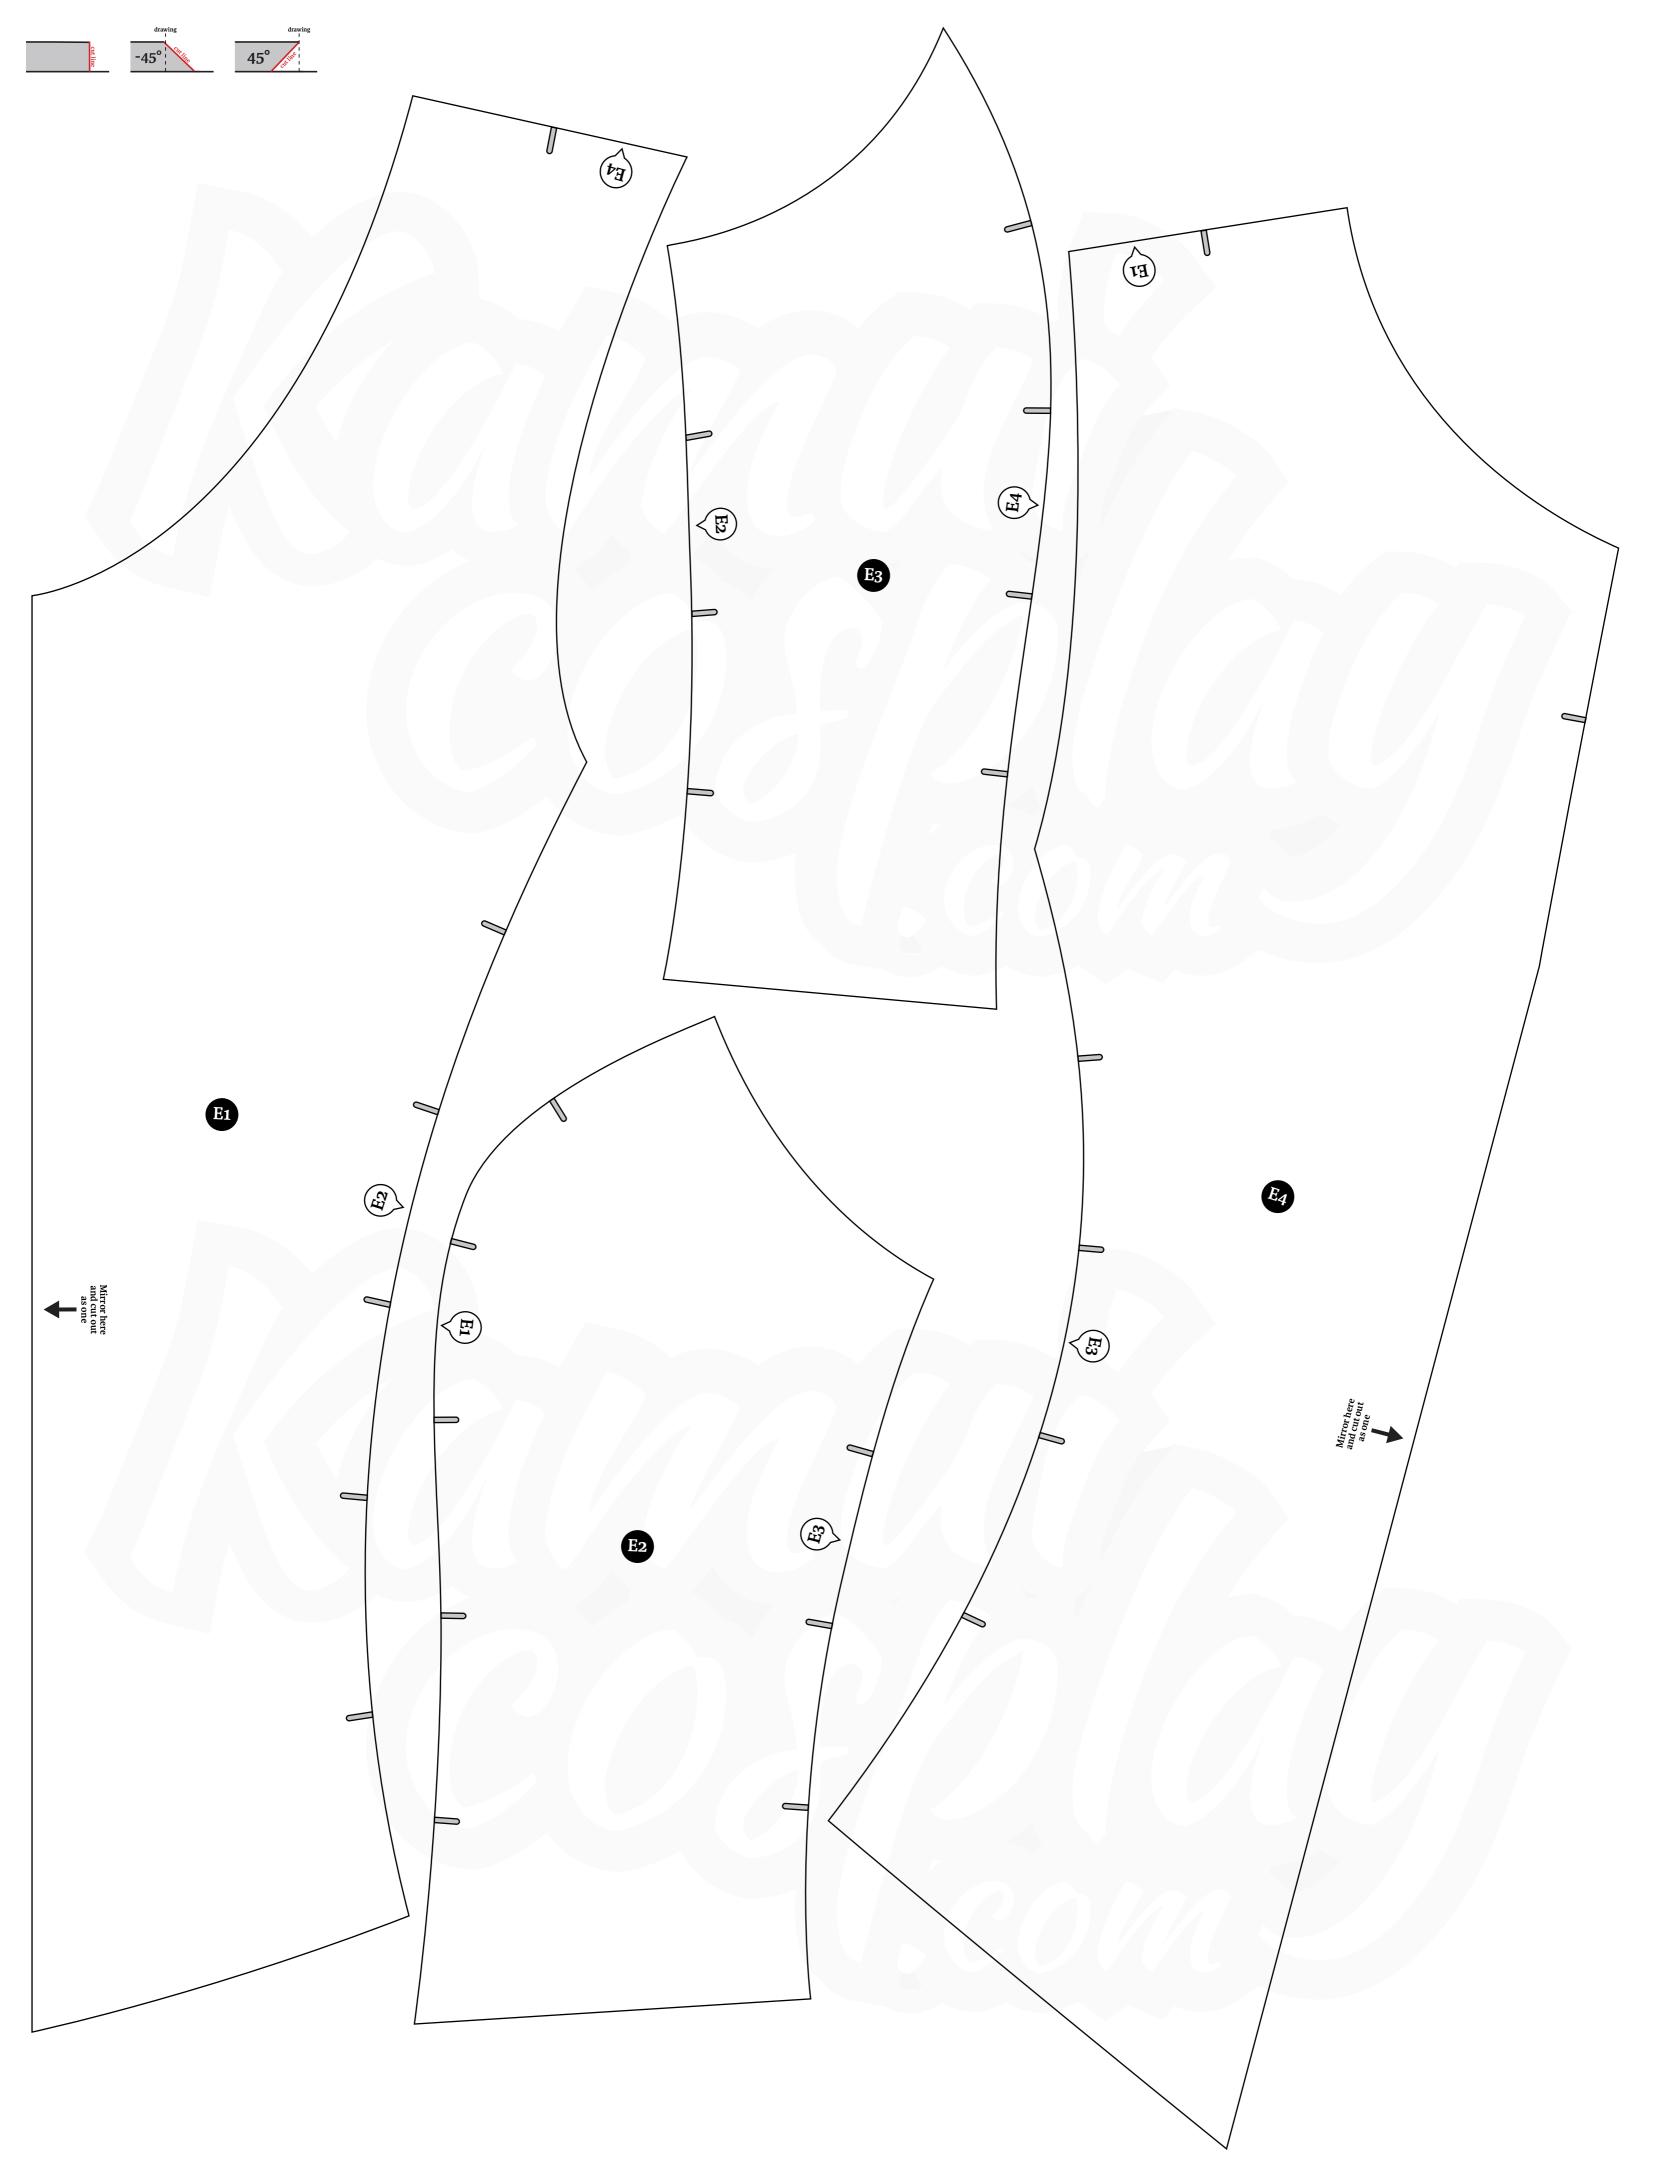

# Slim Breastplate Pattern

## (print page 4)

All patterns are based on my own size EU 38/40 or US 8/10 but can be easily altered to smaller or larger sizes by changing the seams. Watch <u>this video</u> to see how you can change the size!

### **Instructions:**

All patterns were made with **5mm EVA foam** and glued with **contact cement**.

Add detail layers or edit the shapes for even more variations!

Some pieces are marked with an angle of **45°** or **-45°**. Cut along these angles as shown in this drawing: