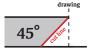

### **Instructions:**

All patterns were made with **5mm EVA foam** and glued with **contact cement**.

Add detail layers or edit the shapes for even more variations!

Some pieces are marked with an angle of **45°** or **-45°**. Cut along these angles as shown in this drawing: