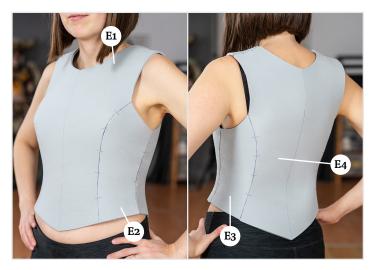

# SLIM BREASTPLATE PATTERN

## (print page 4)

All patterns are based on my own size EU 38/40 or US 8/10 but can be easily altered to smaller or larger sizes by changing the seams. Watch <u>this video</u> to see how you can change the size!