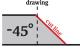

### **Instructions:**

All patterns were made with **5mm EVA foam** and glued with **contact cement**.

Add detail layers or edit the shapes for even more variations!

Some pieces are marked with an angle of **45°** or **-45°**. Cut along these angles as shown in this drawing: