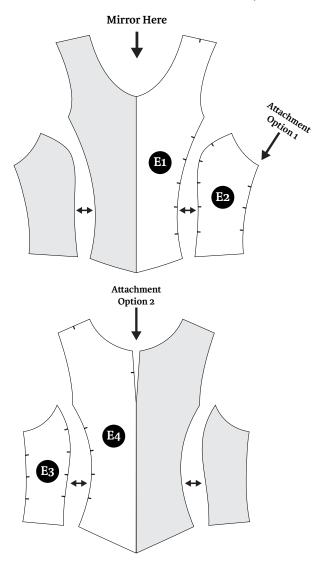

### **Instructions:**

All patterns were made with **5mm EVA foam** and glued with **contact cement**.

Add detail layers or edit the shapes for even more variations!

Some pieces are marked with an angle of **45°** or **-45°**. Cut along these angles as shown in this drawing: