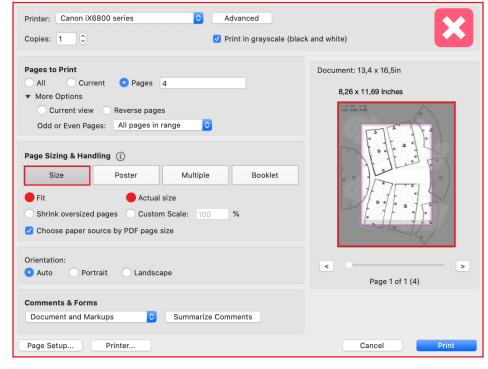

Now open the pattern pdf file and go to **file -> print** to see the printing options window.

Do <u>not</u> select "Size" with the "fit" or "Actual size" option. This will lead to your patterns being printed out either too small or cut off (see right image).