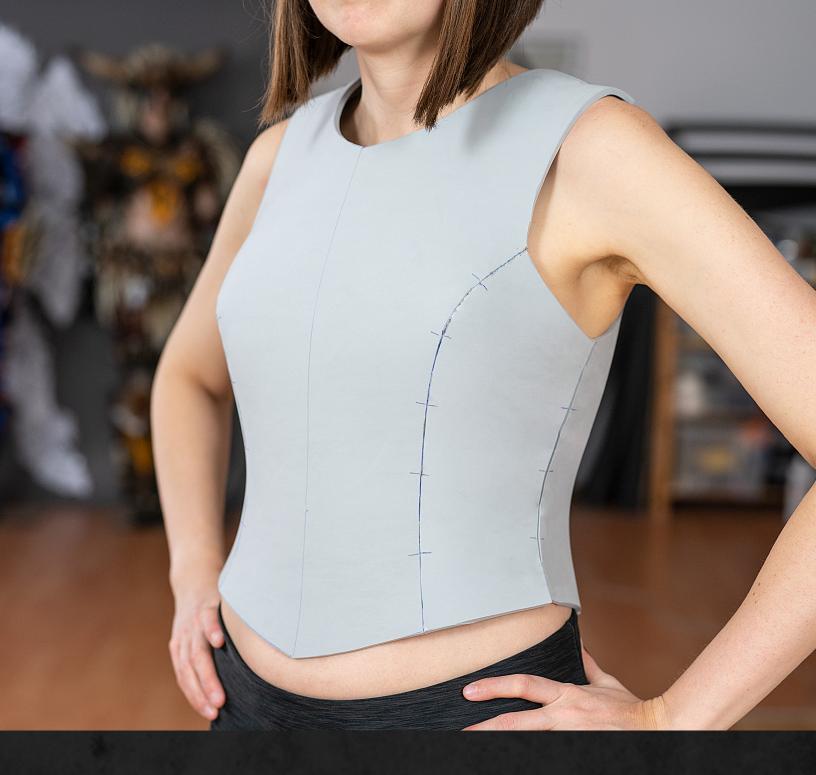

# Slim Breastplate Pattern

## (print page 4)

All patterns are based on my own size EU 38/40 or US 8/10 but can be easily altered to smaller or larger sizes by changing the seams. Watch <u>this video</u> to see how you can change the size!

### **Instructions:**

All patterns were made with **5mm EVA foam** and glued with **contact cement**.

Add detail layers or edit the shapes for even more variations!

Some pieces are marked with an angle of **45°** or **-45°**. Cut along these angles as shown in this drawing: