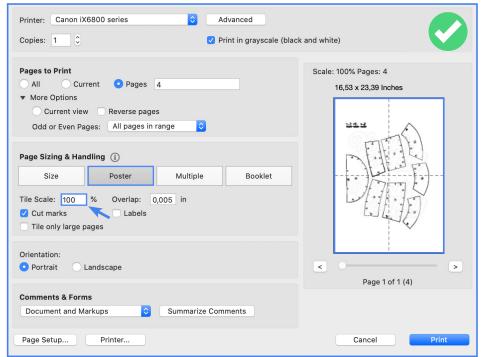

### -> Instead select "Poster"!

Here you can set your "Scale" as large or small as you need and Acrobat will automatically split your patterns over multiple pages!

All patterns were designed at 100% scale so if you need them smaller or larger, just change the scale!